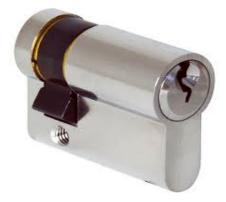

## EPC40 - Europrofile Single Cylinder

| Ref. No | Size        |
|---------|-------------|
| *EPC 40 | <b>40MM</b> |

Finish: PB, SN, CP, AB, SC

| * Solid Brass Body                          | * Key Alike Suites Available             |
|---------------------------------------------|------------------------------------------|
| * Top pind Made Of Solid Brass              | * Bespoke Master Keyed Systems Assembled |
| * Bottom Pins of Anti Drill Stainless Steel | In-house At EURO DOOR                    |
| * Two Line Bottom pin                       | * Full Record Kept For Records And       |
| * Tested 100,000 Cycles                     | Future Extensions                        |
| * Supplied With SS 304 bolt                 | * Supplied With Three 3.0MM Keys         |