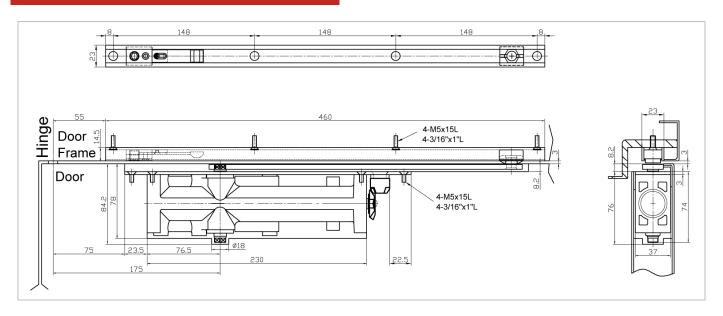

## OVERHEAD CONCEALED DOOR CLOSE

F7300 SERIES







R25111

## STANDARD FEATURES

- UL and CUL listed, UL 10C 3 hours fire rating
- Die Aluminum body, Guide rail mounting
- Closer body inside of the door after installation.
- Rack and pinion design.
- Adjustable spring power size 2-4
- Non handed for left or right hand door.
- Standard closing and latching
- 5 years warranty

- Needle bearing for light opening force
- Standard packing include hold open device
- Standard and transom mounting Finish: silver(Aluminum); others upon the request













## **TECHNICAL DIMENSIONS.**



## SELECTION CHART

| Model   | Closing force | Door Mass | Max Door Width | Remarks        |
|---------|---------------|-----------|----------------|----------------|
| F7325   | Size 2-4      | 25-85 Kg  | 1100 mm        |                |
| F7325BC | Size 2-4      | 25-85 Kg  | 1100 mm        | With backcheck |