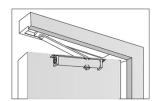

## OVERHEAD CONCEALED DOOR CLOSE

F7300 SERIES







R25111

## STANDARD FEATURES

- UL and CUL listed, UL 10C 3 hours fire rating
- Die Aluminum body, Guide rail mounting
- Closer body inside of the door after installation.
- Rack and pinion design.
- Adjustable spring power size 2-4
- Non handed for left or right hand door.
- Standard closing and latching
- 5 years warranty

- Needle bearing for light opening force
- Standard packing include hold open device
- Standard and transom mounting Finish: silver(Aluminum); others upon the request













## **TECHNICAL DIMENSIONS.**



## SELECTION CHART

| Model   | Closing force | Door Mass | Max Door Width | Remarks        |
|---------|---------------|-----------|----------------|----------------|
| F7325   | Size 2-4      | 25-85 Kg  | 1100 mm        |                |
| F7325BC | Size 2-4      | 25-85 Kg  | 1100 mm        | With backcheck |