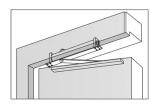

## OVERHEAD CONCEALED DOOR CLOSE

F7300 SERIES







R25111

## STANDARD FEATURES

- UL and CUL listed, UL 10C 3 hours fire rating
- Die Aluminum body, Guide rail mounting
- Closer body inside of the door after installation.
- Rack and pinion design.
- Adjustable spring power size 2-4
- Non handed for left or right hand door.
- Standard closing and latching
- 5 years warranty

- Needle bearing for light opening force
- Standard packing include hold open device
- Standard and transom mounting Finish: silver(Aluminum); others upon the request













## **TECHNICAL DIMENSIONS.**



## SELECTION CHART

| Model   | Closing force | Door Mass | Max Door Width | Remarks        |
|---------|---------------|-----------|----------------|----------------|
| F7325   | Size 2-4      | 25-85 Kg  | 1100 mm        |                |
| F7325BC | Size 2-4      | 25-85 Kg  | 1100 mm        | With backcheck |