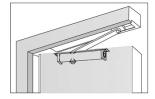

## OVERHEAD CONCEALED DOOR CLOSE

F7300 SERIES







R25111

## STANDARD FEATURES

- UL and CUL listed, UL 10C 3 hours fire rating
- Die Aluminum body, Guide rail mounting
- Closer body inside of the door after installation.
- Rack and pinion design.
- Adjustable spring power size 2-4
- Non handed for left or right hand door.
- Standard closing and latching
- 5 years warranty

- Needle bearing for light opening force
- Standard packing include hold open device
- Standard and transom mounting Finish: silver(Aluminum); others upon the request













## **TECHNICAL DIMENSIONS.**



## SELECTION CHART

| Model   | Closing force | Door Mass | Max Door Width | Remarks        |
|---------|---------------|-----------|----------------|----------------|
| F7325   | Size 2-4      | 25-85 Kg  | 1100 mm        |                |
| F7325BC | Size 2-4      | 25-85 Kg  | 1100 mm        | With backcheck |