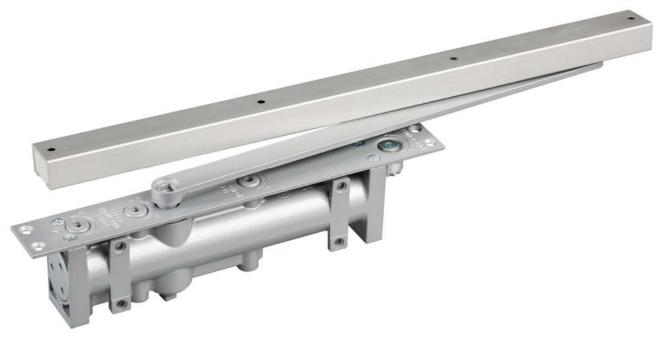

## OVERHEAD CONCEALED DOOR CLOSE

F7300 SERIES

R25111

## STANDARD FEATURES

- UL and CUL listed, UL 10C 3 hours fire rating
- Die Aluminum body, Guide rail mounting
- Closer body inside of the door after installation.
- Rack and pinion design.
- Adjustable spring power size 2-4
- Non handed for left or right hand door.
- Standard closing and latching
- 5 years warranty

- Needle bearing for light opening force
- Standard packing include hold open device
- Standard and transom mounting Finish: silver(Aluminum); others upon the request