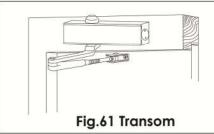

## STANDARD FEATURES

- Fixed power size 4
- Function: Closing, latching, electro hold open, electro swing free
- Maximum door width: 1,100 mm (Fig 1), 950 mm (Fig 66)
- Maximum door weight: 80 kg (Fig 1), 60 kg (Fig 66)
- Arm application: Fig 1 and Fig 66 fixing positions
- Factory tested for conformity to all the requirements of EN 1154:1997
  - Door mount pull side: 3 | 8 | 4 | 1\* | 1 | 3
  - Door mount push side: 3 | 8 | 3 | 1\* | 1 | 3 Hold open or swing free mode Flatform arm
- Fig 66 bracket supplied
- Slimline metal cover
- 2 watt coil with 85 milliamp current draw
- > 24v DC 1,2 or 4amp power supply supplied separately.
- 2.5mm solid core alarm cable recommended for buildings requiring up to 50 Emag closers (Upto a maximum of 50 metre length).
- Finishes