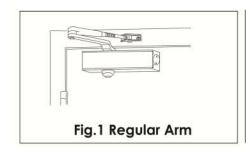

## STANDARD FEATURES

- Fixed power size 4
- Function: Closing, latching, electro hold open, electro swing free
- Maximum door width: 1,100 mm (Fig 1), 950 mm (Fig 66)
- Maximum door weight: 80 kg (Fig 1), 60 kg (Fig 66)
- Arm application: Fig 1 and Fig 66 fixing positions
- Factory tested for conformity to all the requirements of EN 1154:1997
  - Door mount pull side: 3 | 8 | 4 | 1\* | 1 | 3
  - Door mount push side: 3 | 8 | 3 | 1\* | 1 | 3 Hold open or swing free mode Flatform arm
- Fig 66 bracket supplied
- Slimline metal cover
- 2 watt coil with 85 milliamp current draw
- > 24v DC 1,2 or 4amp power supply supplied separately.
- 2.5mm solid core alarm cable recommended for buildings requiring up to 50 Emag closers (Upto a maximum of 50 metre length).
- Finishes