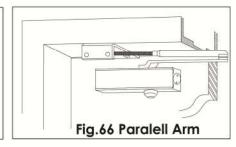

## STANDARD FEATURES

- Fixed power size 4
- Function: Closing, latching, electro hold open, electro swing free
- Maximum door width: 1,100 mm (Fig 1), 950 mm (Fig 66)
- Maximum door weight: 80 kg (Fig 1), 60 kg (Fig 66)
- Arm application: Fig 1 and Fig 66 fixing positions
- Factory tested for conformity to all the requirements of EN 1154:1997
  - Door mount pull side: 3 | 8 | 4 | 1\* | 1 | 3
  - Door mount push side: 3 | 8 | 3 | 1\* | 1 | 3 Hold open or swing free mode Flatform arm
- Fig 66 bracket supplied
- Slimline metal cover
- 2 watt coil with 85 milliamp current draw
- > 24v DC 1,2 or 4amp power supply supplied separately.
- 2.5mm solid core alarm cable recommended for buildings requiring up to 50 Emag closers (Upto a maximum of 50 metre length).
- Finishes