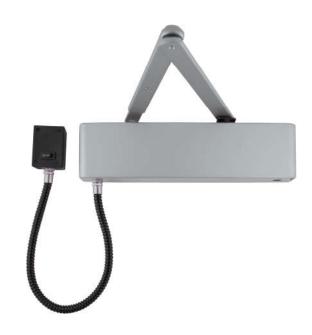

## STANDARD FEATURES

- Fixed power size 4
- Function: Closing, latching, electro hold open, electro swing free
- Maximum door width: 1,100 mm (Fig 1), 950 mm (Fig 66)
- Maximum door weight: 80 kg (Fig 1), 60 kg (Fig 66)
- Arm application: Fig 1 and Fig 66 fixing positions
- Factory tested for conformity to all the requirements of EN 1154:1997
  - Door mount pull side: 3 | 8 | 4 | 1\* | 1 | 3
  - Door mount push side: 3 | 8 | 3 | 1\* | 1 | 3 Hold open or swing free mode Flatform arm
- Fig 66 bracket supplied
- Slimline metal cover
- 2 watt coil with 85 milliamp current draw
- > 24v DC 1,2 or 4amp power supply supplied separately.
- 2.5mm solid core alarm cable recommended for buildings requiring up to 50 Emag closers (Upto a maximum of 50 metre length).
- Finishes

Cover: Silver, Gold, black Polished and Satin

Stainless/Chrome

Arms: Silver, Gold, black Polished and Satin

Stainless/Chrome