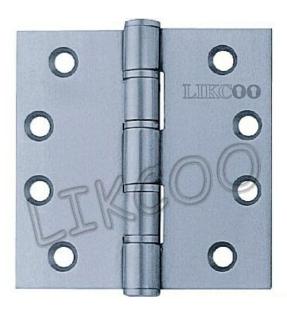

Item No : SSA002 Material : SUS304,(316-optional) STAINLESS STEEL Finish : SSS, PSS, PVD, AB, AC Suitable for installing 1900-2200mm door

## **Stainless Steel Ball Bearing Hinge**

**UL** Certified Hinge

200,000 cycles tested on 120kg door mass according to EN1935:2002 BS EN /CE Standard.

## 3 Hours fire rate, UL File No. R-27486

Hinge Details:-

- Full mortise, square corner, standard weight template hinge.
- Hinges are manufactured accordance with ANSI/BHMA 156.1
- All hinges are with 5 knuckle 2 Ball Bearing with NRP (optional) with bottom tip and plug.
- All hinges have template screw hole location for use on either wood or metal doors and frame.
- Pins in non-ferrous hinges are stainless steel.
- Dimensions and tolerance confirms to ANSI A156.1