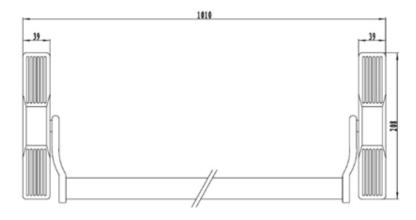

#### **Body Material**

Aluminium alloy

Cross Arm Materal Steel

Maximum Door Width - mm

1400 mm

Handed NO