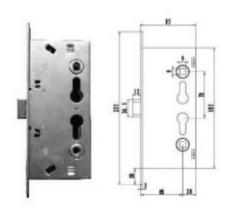

## DT-1700A Mortise Type Push Bar

FINISH BLACK & RED

Traditional European design, non-handed

Mortise lock body optional

EN1125 certified from Europe

EN1634 certified under 3hours fire-rated for fire door CE marked for safety

The square spindle by 8\*8 or 9\*9