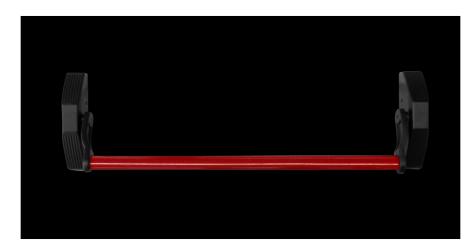

## DT-1700A Mortise Type Push Bar

FINISH BLACK & RED

Traditional European design, non-handed

Mortise lock body optional

EN1125 certified from Europe

EN1634 certified under 3hours fire-rated for fire door CE marked for safety

### **Application**

Suitable for outward opening doors Suitable for timber and metal doors Non-handed for maximum flexibilit

#### **Operation**

Can be operated from outside with outside access device