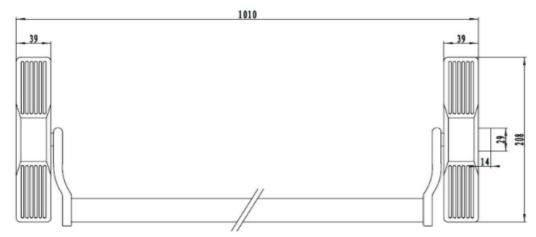

# **Application**

Suitable for outward opening doors Suitable for timber and metal doors Non-handed for maximum flexibilit Traditional European design, non-handed
Mortise lock body optional
EN1125 certified from Europe
EN1634 certified under 3hours fire-rated for fire door
CE marked for safety
The square spindle by 8\*8 or 9\*9

# **Standard**

Fire Resistant

Number of loching points

1

**Body Material** 

Aluminium alloy

Cross Arm Materal Steel

Maximum Door Width - mm

1400 mm

Handed NO