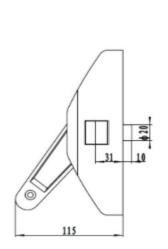

# **Application**

Suitable for outward opening doors Suitable for timber and metal doors Non-handed for maximum flexibilit Traditional European design, non-handed
Mortise lock body optional
EN1125 certified from Europe
EN1634 certified under 3hours fire-rated for fire door
CE marked for safety
The square spindle by 8\*8 or 9\*9

# **Standard**

Fire Resistant

Number of loching points

1

**Body Material** 

Aluminium alloy

Cross Arm Materal Steel

Maximum Door Width - mm

1400 mm

Handed NO