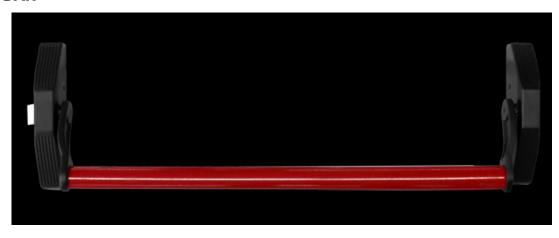

# **DT-1700B RIM TYPE PUSH BAR**

FINISH SILVER

# **Application**

Suitable for outward opening doors Suitable for timber and metal doors Non-handed for maximum flexibilit Traditional European design, non-handed
Mortise lock body optional
EN1125 certified from Europe
EN1634 certified under 3hours fire-rated for fire door
CE marked for safety
The square spindle by 8\*8 or 9\*9