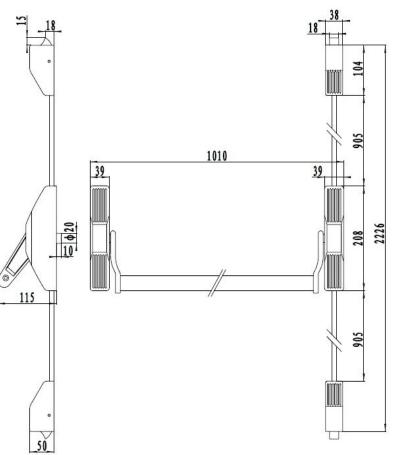

DT-1700C Vertical rod type push bar

# 2

**Body Material** 

Aluminium alloy

Cross Arm Materal Steel

Maximum Door Width - mm

1400 **mm** 

Handed NO

Traditional European design, non-handed Mortise lock body optional EN1125 certified from Europe EN1634 certified under 3hours fire-rated for fire door CE marked for safety The square spindle by 8\*8 or 9\*9