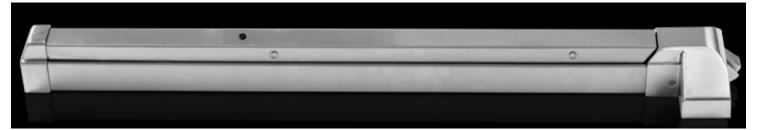

## DT-F 1200RA - RIM PANIC BAR

For Doors : Doors Width from 15"-48" (please specify when ordering)

Mounting :Furnished standard with Wood and Machine Screws, Thru Bolts are packed with Fire Rated Device. Please refer to page 21 installation for reference.

Cover : Zinc

Chassis : Steel

Rail Assembly : Steel or Stainless Steel

End Cap : Zinc

Hand : Non handed

Latch Bolt : Stainless Steel

Dogging Feature : Allen Key (not equipped on Fire Rated Device)

Dimension:

Touch Bar Height to Finished Floor: 41"(1041mm) at Center

Touch Bar Projection : Neutral 2-5/8"(65mm)

Depressed 1-7/8"(47mm)

Center case (Head Cover) : L x W x H : 154mm x 55mm x 65mm

Device Length : 15"(370mm) for 36" door size

42-7/8"(1089mm) for 48" door size

1 3/4" thick standard to 2" doors (please specify when other than 1 3/4" thick)

Doors Width from 30"-48" (please specify when ordering)

Furnished standard with Wood and Machine Screws, Thru Bolts are packed with Fire Rated Device. Finish:

Painted Silver/Aluminum and Satin Stainless Steel (SSS)