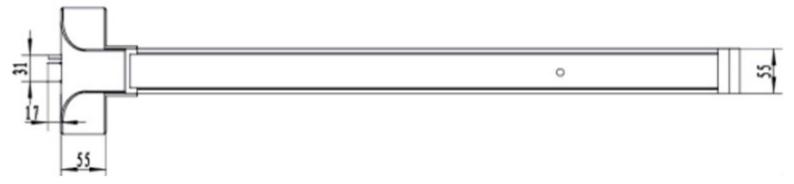

Touch Bar Height to Finished Floor: 41"(1041mm) at Center

Touch Bar Projection : Neutral 2-5/8"(65mm)

Depressed 1-7/8"(47mm)

Center case (Head Cover) : L x W x H : 154mm x 55mm x 65mm

Device Length : 15"(370mm) for 36" door size

42-7/8"(1089mm) for 48" door size

1 3/4" thick standard to 2" doors (please specify when other than 1 3/4" thick)

Doors Width from 30"-48" (please specify when ordering)

Furnished standard with Wood and Machine Screws, Thru Bolts are packed with Fire Rated Device. Finish: