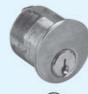

## STANDARD MORTISE CYLINDER

No. 526 1-1/8" (29mm) No. 527 1-1/4" (32mm)

Material

Cylinder body: Solid brass

Cylinder face: Brass or stainless steel Cylinder cam is comparable with Schlage L583-254 as shown.