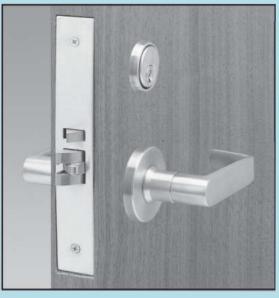

## **M Series Extra Heavy Duty Models**

**ANSI** 

Institutional Privacy
Model No.:M2026

- ★ Latch bolt retracted by lever from either side unless outside lever is locked by inside thumbturn.
- ★ Latch bolt retracted by key outside with override of thumbturn inside when held in locked position.
- ★ Operating inside lever or closing door unlocks outside lever.
- ★ Inside lever is always free for immediate exit.
- ★ Auxiliary latch deadlocks latch bolt when door is closed.